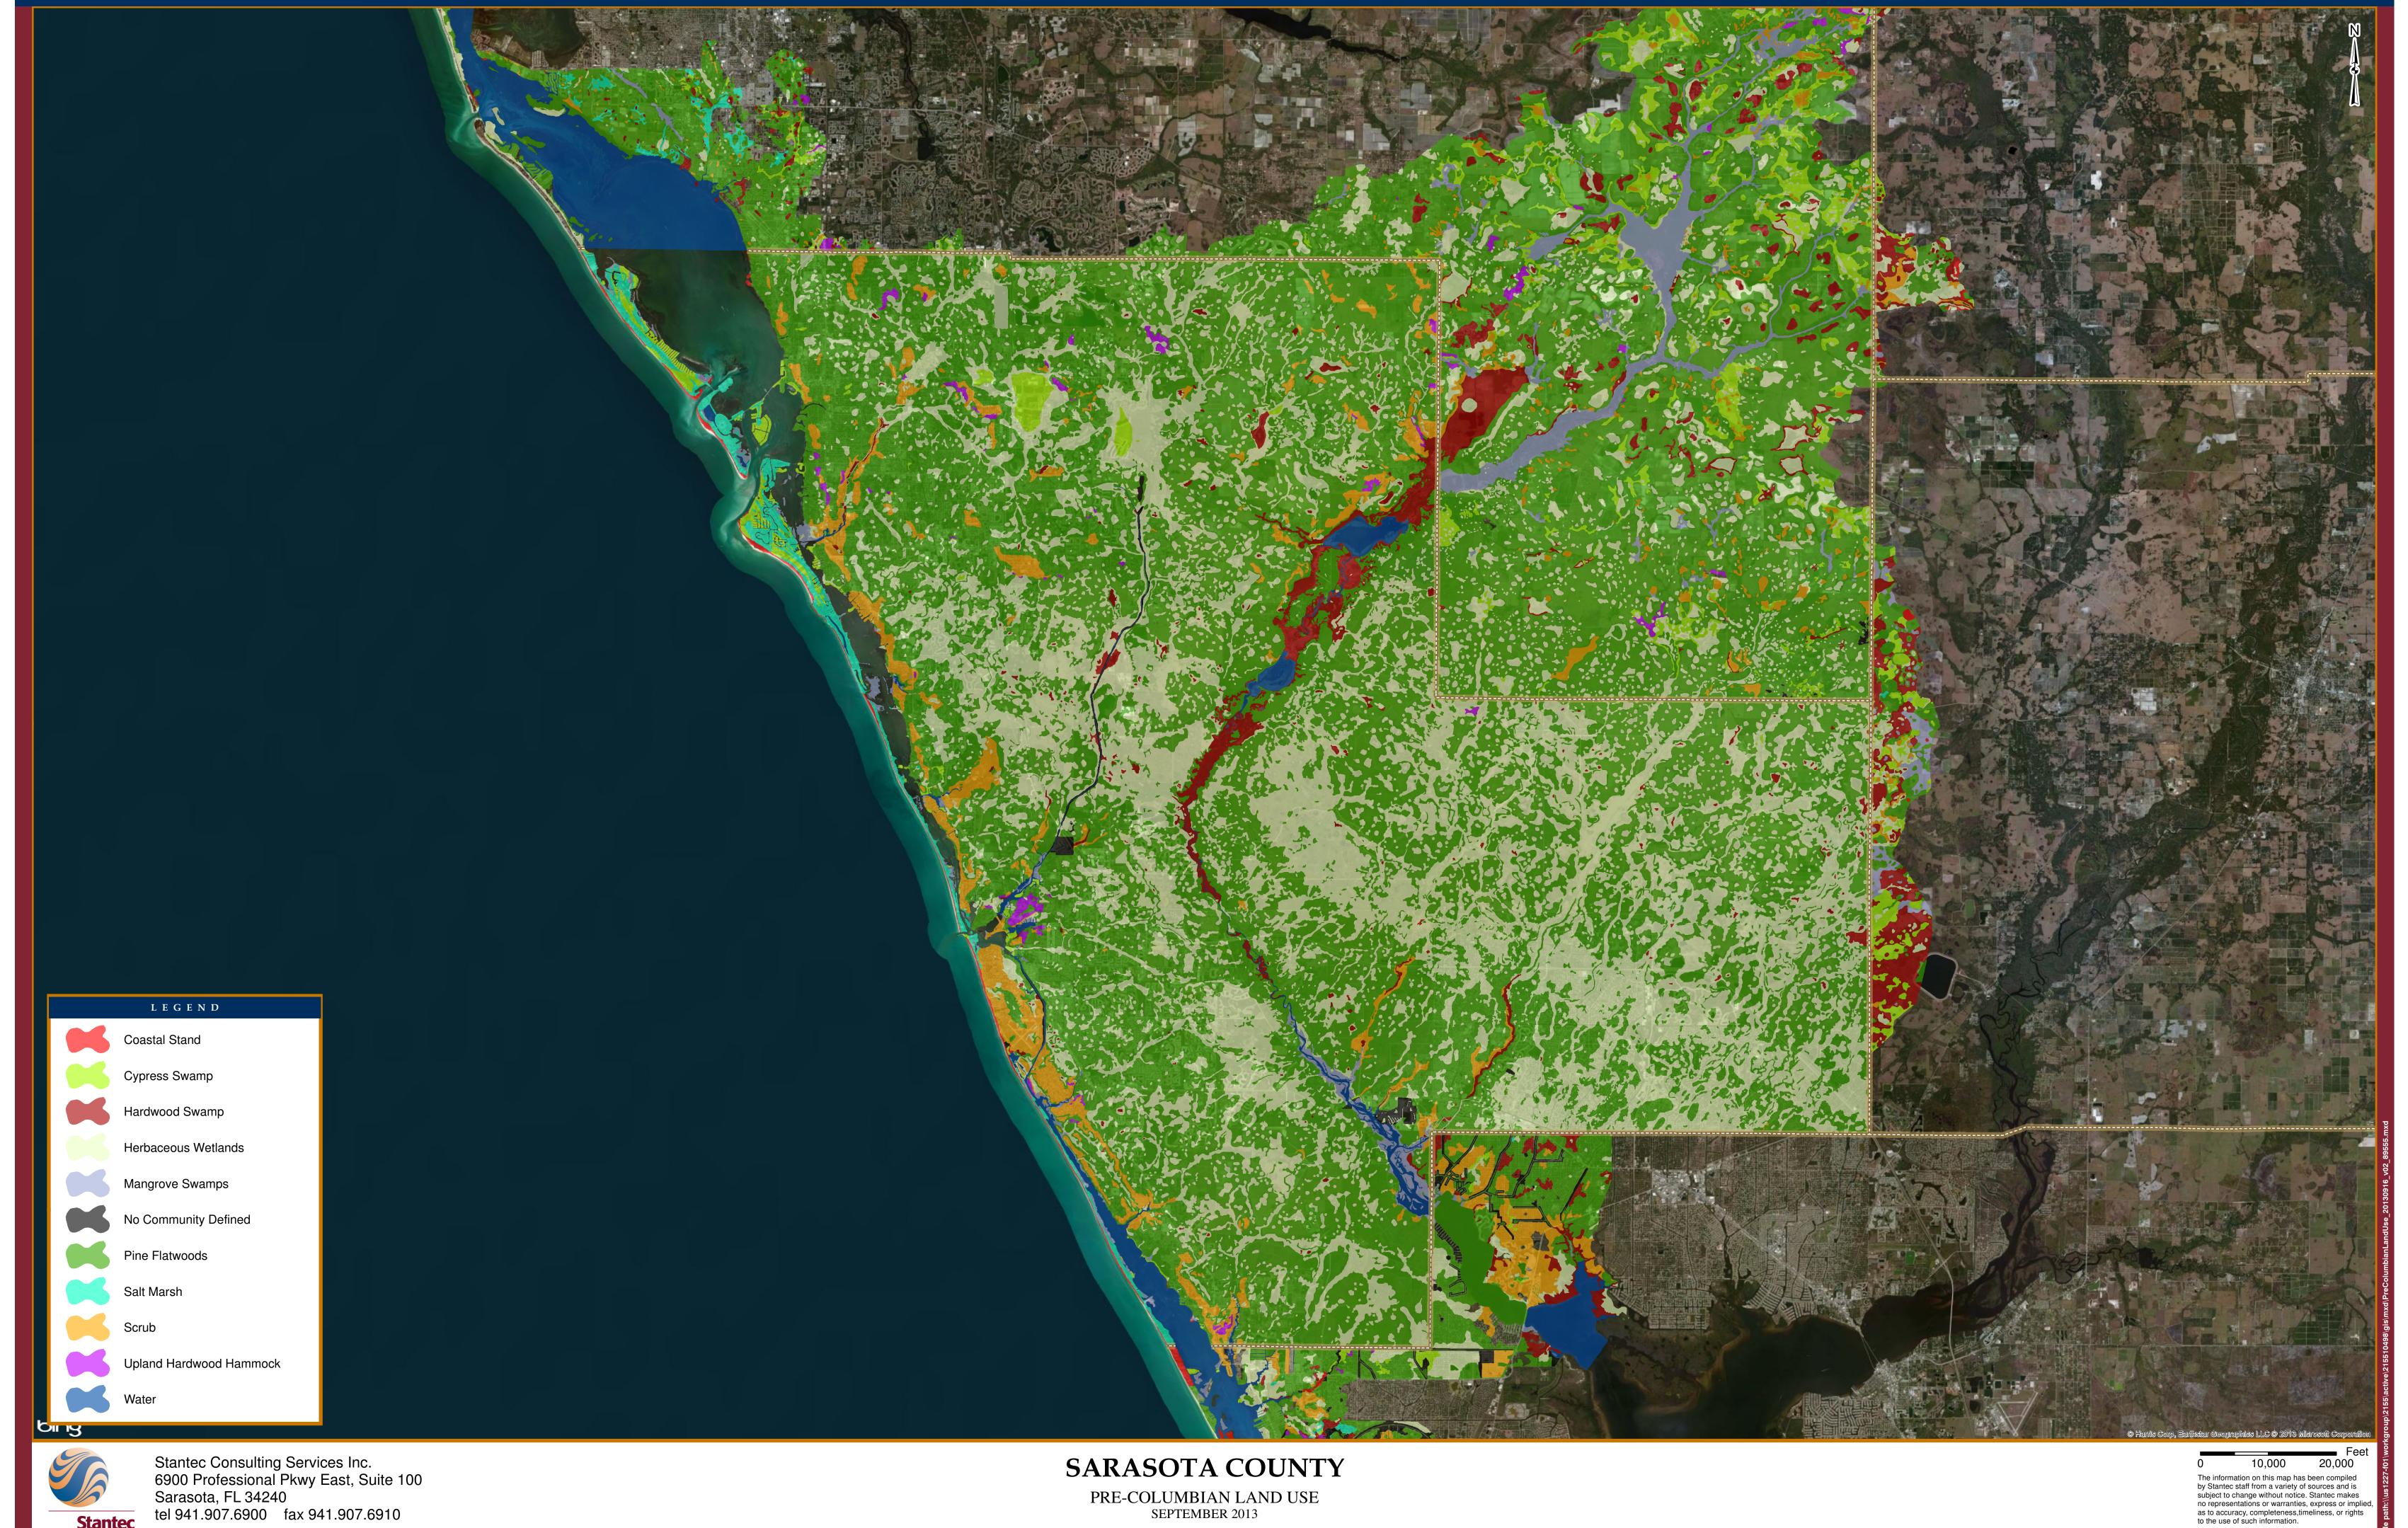

PRE-COLUMBIAN LAND USE SEPTEMBER 2013

One Team. Infinite Solutions.

| 0                                                                                                                                                                                                                                                                                         | 10,000 | 20,000 |
|-------------------------------------------------------------------------------------------------------------------------------------------------------------------------------------------------------------------------------------------------------------------------------------------|--------|--------|
| The information on this map has been compiled by Stantec staff from a variety of sources and is subject to change without notice. Stantec makes no representations or warranties, express or implied, as to accuracy, completeness, timeliness, or rights to the use of such information. |        |        |